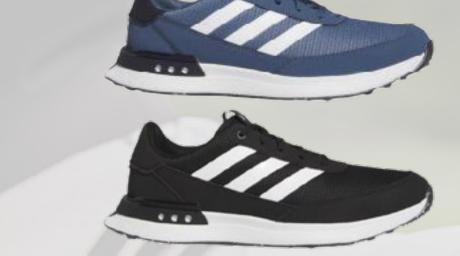

## MENS FOOTWEAR

**Traxion Lite Max SL Men's Shoes** 5007151 | 5005808 | 5005807

**NOW R1299<sup>99</sup> PER PAIR** WAS R1499<sup>99</sup>

SAVE R200 EACH

COMING SOON COMING SOON COMING SOON COM SOON COMING SOON COM TOOS SOON NOOS