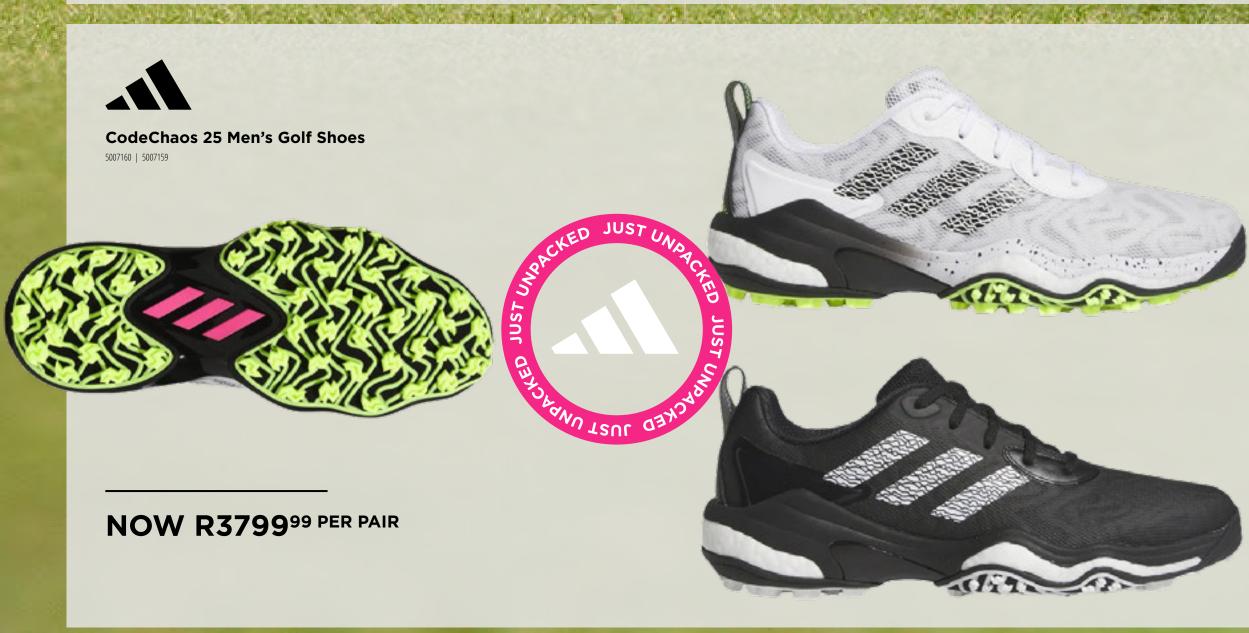

## MENS FOOTWEAR



**Traxion Lite Max SL Men's Shoes** 5007151 | 5005808 | 5005807





**NOW R1299<sup>99</sup> PER PAIR** WAS R1499<sup>99</sup>

SAVE R200 EACH





COMING SOON COMING SOON COMING SOON COM SOON COMING SOON COM TOOS SOON NOOS

Men's Tour 360 Shoes



WAS R1699<sup>99</sup> **SAVE R200** EACH WAS R1999<sup>99</sup> SAVE R300 EACH

NOW R149999 PER PAIR

NOW R169999 PER PAIR



and the second

The second

S2S Men's SL Shoes



5005825 | 5005824

GolfLite Max Men's Golf Shoes



# LADIES FOOTWER



**S2S SL Ladies Shoes** 5005828 | 5007171



States and

A SA WAR AND A WAR A WAR A WAR A WAR A WAR

200



SAVE R200 EACH



**S2S BOA Ladies Spiked Shoes** 

NOW R1999<sup>99 PER PAIR</sup> WAS R249998

SAVE R500

# JUNIOR FOOTWEAR

GOON

CONTRACTOR OF THE OPTIMIC OF THE OPT

COMING



NOW R149999 PER PAIR



## MENS WEAR



SAVE R150 EACH

NOW R69999 EACH

**Ultimate 365 Core Men's Shorts** 

 2042646
 2043257
 2043258
 2042643
 2042645