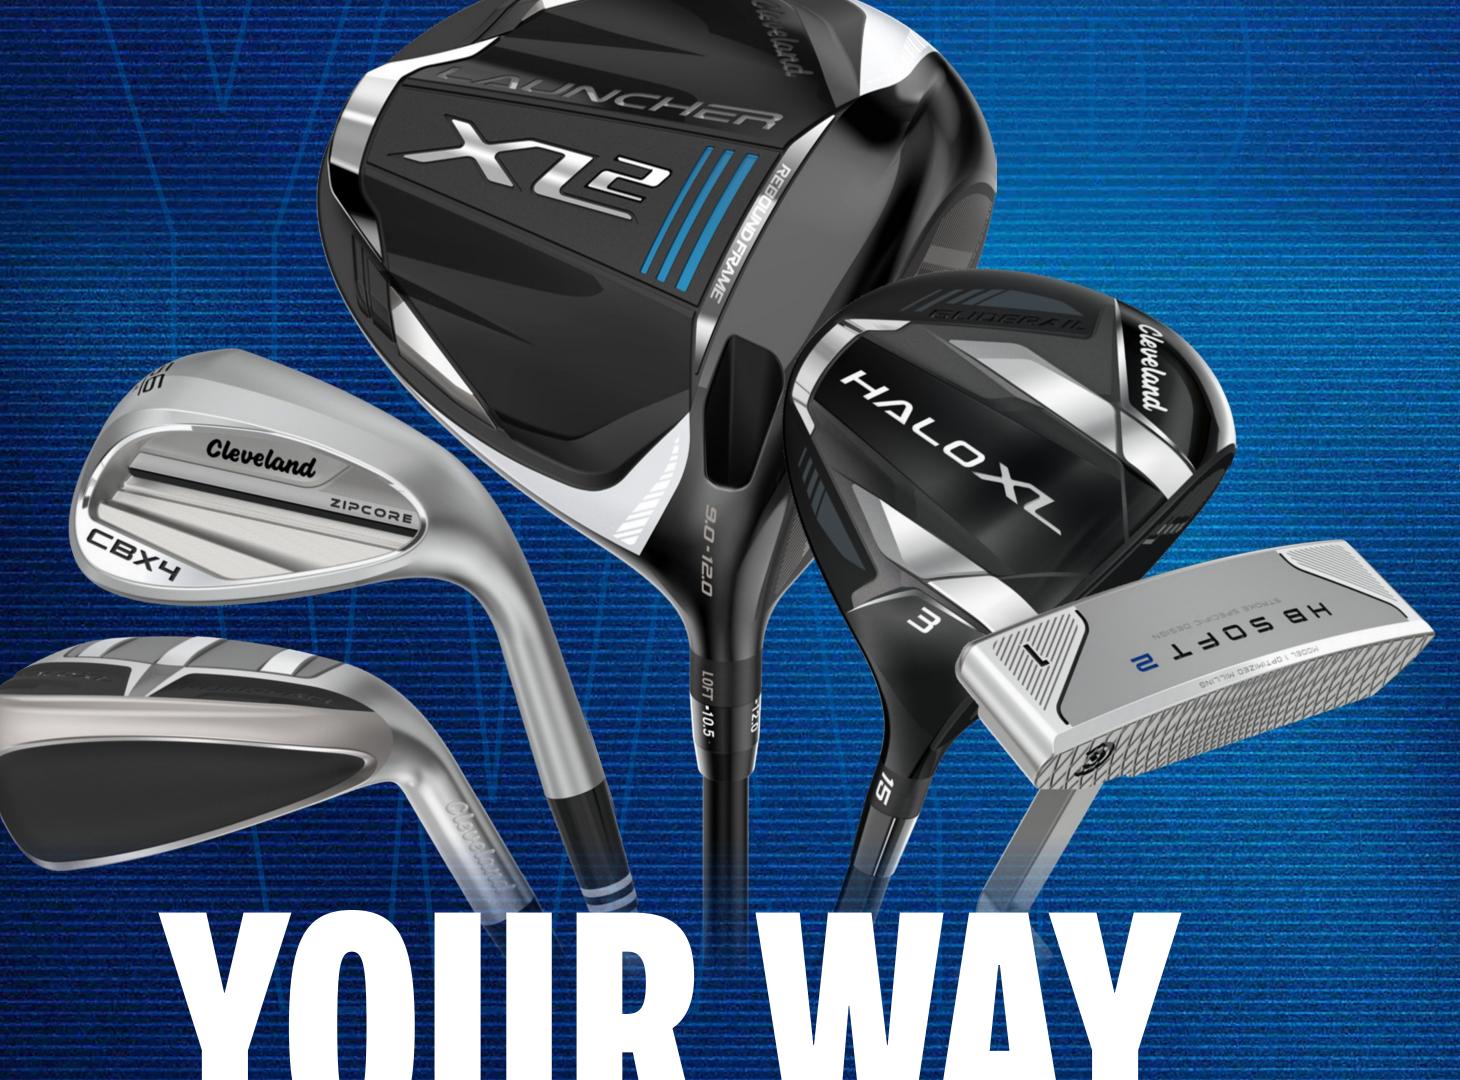

## 

**ADD A LAUNCHER XL2 FAIRWAY ONLY R299999** 

Launcher XL2 Driver & Fairway Combo

NOW R899999

SAVE R2000

**Launcher XL2 Fairway** 

NOW R349999

WAS R399999

SAVE R500

**ADD A LAUNCHER XL2 HYBRID ONLY R249999** 

Launcher XL2 Driver & Hybrid Combo

NOW R849999

SAVE R2000

**Launcher XL2 Hybrid** 

**NOW R299999** 

WAS R349999

**SAVE R500** 

ALL 3

NOW R599999

WAS R699999

**SAVE R1000** 

Launcher XL2 Driver, Fairway, &

NOW R11 49999

WAS R14 49999

**SAVE R3000** 