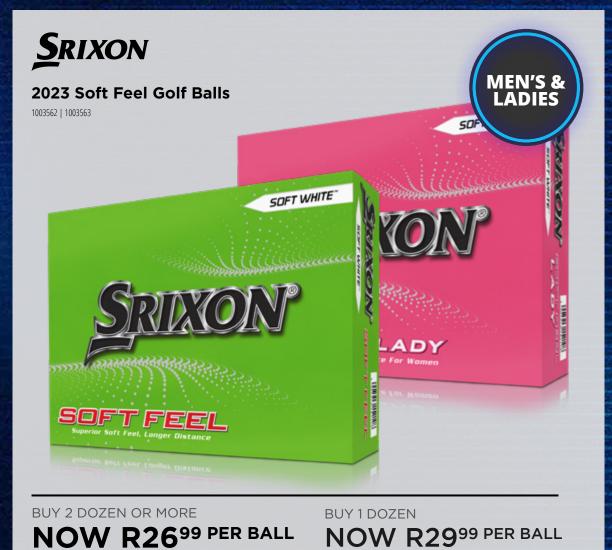

### GOLF BALLS, GLOVES, & CAPS

WE WILL NOT BE BEATEN ON PRICE, LOCAL OR INTERNATIONAL

2022 UltiSoft Golf Balls

**BUY 2 DOZEN OR MORE** 

NOW R2199 PER BALL

SAVE R3 PER BALL

SAVE R3 PER BALL

**BUY 1 DOZEN** 

NOW R2499 PER BALL

**S**RIXON

2024 AD333 Golf Balls

**BUY 2 DOZEN OR MORE** 

**BUY 1 DOZEN** NOW R2699 PER BALL

NOW R2999 PER BALL

SAVE R3 PER BALL

Cleveland GOLF