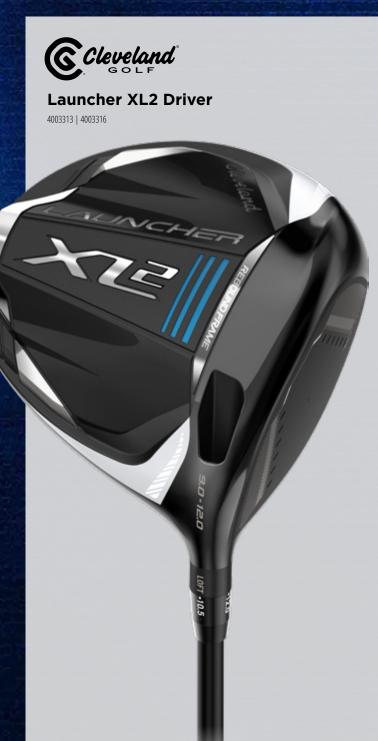

## 

**ADD A LAUNCHER XL2 FAIRWAY ONLY R299999** 

Launcher XL2 Driver & Fairway Combo

NOW R899999

SAVE R2000

**Launcher XL2 Fairway** 

NOW R349999

WAS R399999

SAVE R500

**ADD A LAUNCHER XL2 HYBRID ONLY R249999** 

Launcher XL2 Driver & Hybrid Combo

NOW R849999

SAVE R2000

**Launcher XL2 Hybrid** 

**NOW R299999** 

WAS R349999

**SAVE R500** 

ALL 3

NOW R599999

WAS R699999

**SAVE R1000** 

Launcher XL2 Driver, Fairway, &

NOW R11 49999

WAS R14 49999

**SAVE R3000** 