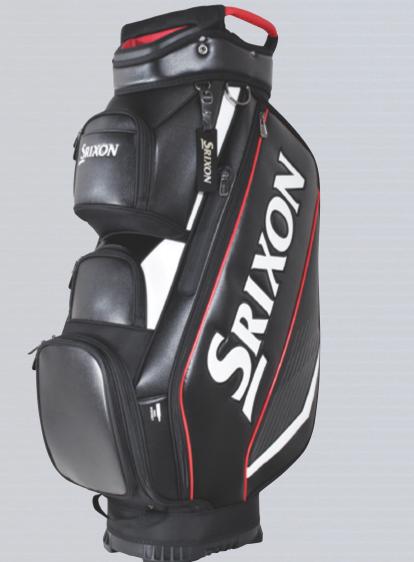

Men's CG Ball Cap

**NOW R34999 EACH** 

**SAVE R50** 

SAVE R40 EACH

2023 Tour Stand Bag

NOW R4999<sup>99</sup>
WAS R5999<sup>99</sup>

SAVE R1000