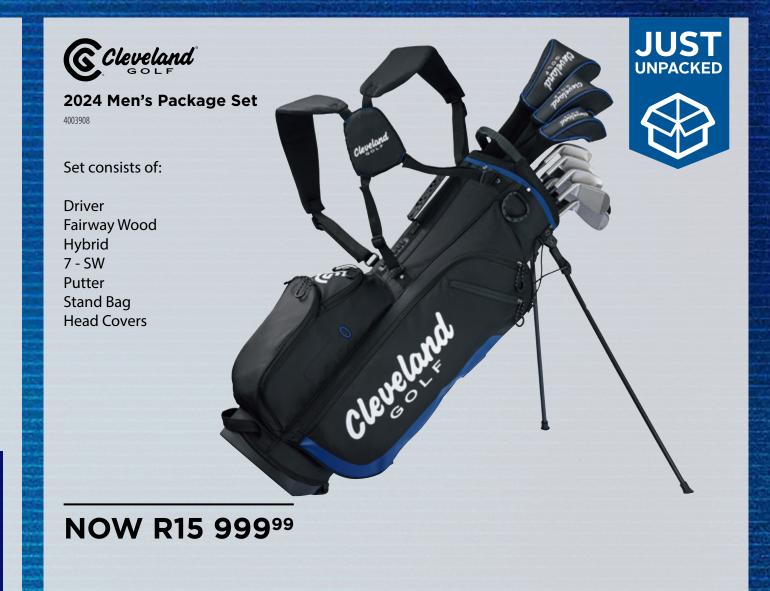

**SAVE R500** 

ALL 3

NOW R599999

WAS R699999

**SAVE R1000** 

Launcher XL2 Driver, Fairway, &

NOW R11 49999

WAS R14 49999